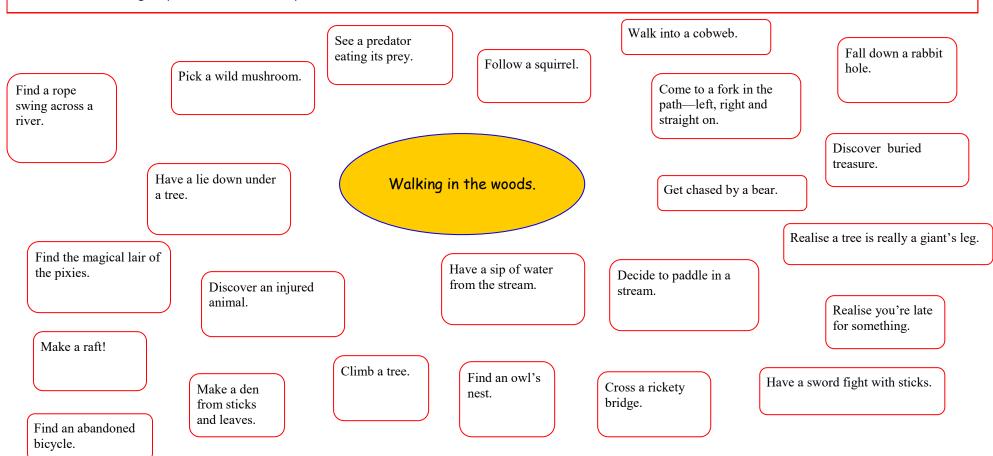

## Lowercroft Creative Club - Choose Your Own Adventures Making Choices 2

Let's have a think about all the possible things your character could experience in their situation. Let's imagine my situation is walking in the woods. Here are some of the things my character could experience.